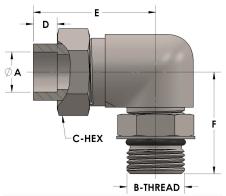

## **DIMENSIONS**

| A        | 0.750         |
|----------|---------------|
| B-THREAD | 1.313" - 12UN |
| C-HEX    | 1.63          |
| D        | 0.440         |
| E        | 2.69          |
| F        | 2.06          |