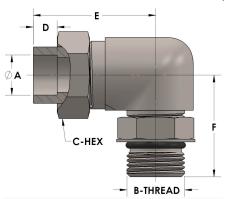

## **DIMENSIONS**

| A        | 0.750         |
|----------|---------------|
| B-THREAD | 1.313" - 12UN |
| C-HEX    | 1.63          |
| D        | 0.440         |
| E        | 2.69          |
| F        | 2.06          |