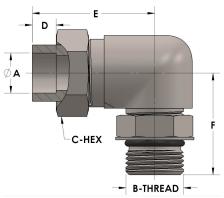

## Product Category Part Description

H823-16-16-SS316L

Tube to Male Straight Thread Elbow Assembly

## **DIMENSIONS**

| A        | 1.000         |
|----------|---------------|
| B-THREAD | 1.313" - 12UN |
| C-HEX    | 1.63          |
| D        | 0.500         |
| E        | 2.75          |
| F        | 2.06          |