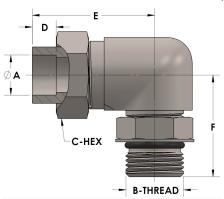

## **DIMENSIONS**

| A        | 1.250         |
|----------|---------------|
| B-THREAD | 1.625" - 12UN |
| C-HEX    | 2             |
| D        | 0.560         |
| E        | 3.06          |
| F        | 2.25          |