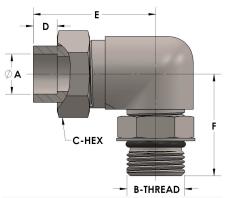

## **DIMENSIONS**

| A        | 1.500         |
|----------|---------------|
| B-THREAD | 1.875" - 12UN |
| C-HEX    | 2.38          |
| D        | 0.630         |
| E        | 3.31          |
| F        | 2.44          |