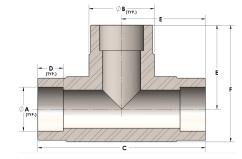

## DIMENSIONS

| Α | 0.250 |
|---|-------|
| В | 0.63  |
| c | 1.63  |
| D | 0.190 |
| E | 0.81  |
| F | 1.13  |