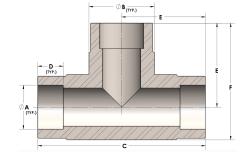

## DIMENSIONS

| A | 0.380 |
|---|-------|
| В | 0.63  |
| C | 1.63  |
| D | 0.250 |
| E | 0.81  |
| F | 1.13  |