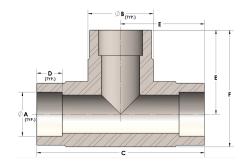

## DIMENSIONS

| Α | 0.380 |
|---|-------|
| В | 0.63  |
| C | 1.63  |
| D | 0.250 |
| E | 0.81  |
| F | 1.13  |