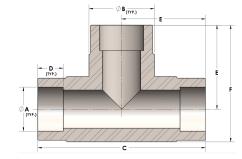

## DIMENSIONS

| Α | 0.500 |
|---|-------|
| В | 0.75  |
| C | 2.13  |
| D | 0.310 |
| E | 1.06  |
| F | 1.44  |