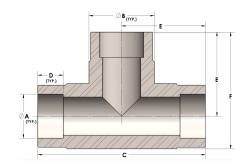

## DIMENSIONS

| Α | 0.500 |
|---|-------|
| В | 0.75  |
| C | 2.13  |
| D | 0.310 |
| E | 1.06  |
| F | 1.44  |