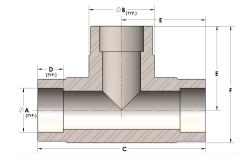

## DIMENSIONS

| Α | 0.630 |
|---|-------|
| В | 0.88  |
| С | 2.38  |
| D | 0.380 |
| E | 1.19  |
| F | 1.63  |