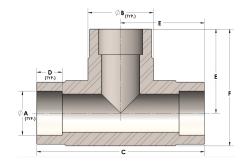

## DIMENSIONS

| Α | 0.630 |
|---|-------|
| В | 0.88  |
| c | 2.38  |
| D | 0.380 |
| E | 1.19  |
| F | 1.63  |