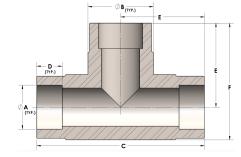

## DIMENSIONS

| Α | 1.000 |
|---|-------|
| В | 1.38  |
| C | 3.13  |
| D | 0.500 |
| E | 1.56  |
| F | 2.25  |