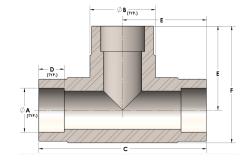

## DIMENSIONS

| A | 1.250 |
|---|-------|
| В | 1.63  |
| С | 3.88  |
| D | 0.560 |
| E | 1.94  |
| F | 2.75  |