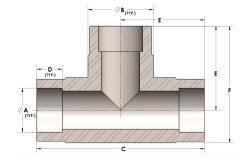

## DIMENSIONS

| Α | 2.000 |
|---|-------|
| В | 2.75  |
| c | 5.75  |
| D | 0.880 |
| E | 2.88  |
| F | 4.25  |