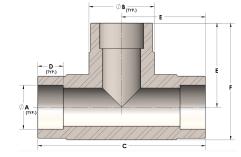

## DIMENSIONS

| Α | 2.000 |
|---|-------|
| В | 2.75  |
| C | 5.75  |
| D | 0.880 |
| E | 2.88  |
| F | 4.25  |