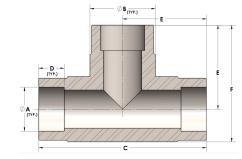

## DIMENSIONS

| Α | 2.000 |
|---|-------|
| В | 2.75  |
| с | 5.75  |
| D | 0.880 |
| E | 2.88  |
| F | 4.25  |