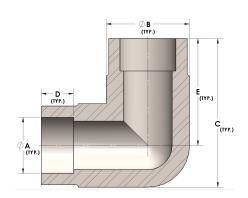

## DIMENSIONS

| A | 0.250 |
|---|-------|
| В | 0.63  |
| c | 1.13  |
| D | 0.190 |
| E | 0.81  |