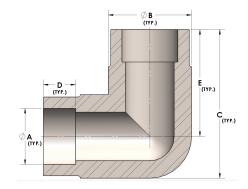

## DIMENSIONS

| Α | 0.630 |
|---|-------|
| В | 0.88  |
| c | 1.63  |
| D | 0.380 |
| E | 1.19  |