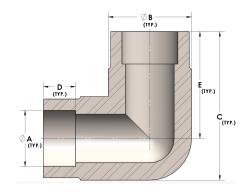

## Product Category

Part Description

H840-20-SS316L

Direct Socketweld/Braze 90° Elbow (Tube)

## DIMENSIONS

| Α | 1.250 |
|---|-------|
| В | 1.63  |
| c | 2.75  |
| D | 0.560 |
| E | 1.94  |