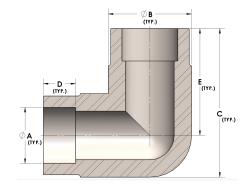

# Product Category

**Part Description** 

Direct Socketweld/Braze 90° Elbow (Tube)

## DIMENSIONS

| Α | 1.500 |
|---|-------|
| В | 1.88  |
| c | 3.13  |
| D | 0.630 |
| E | 2.19  |