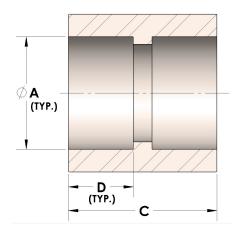

# DATA SHEET

H847-04-BR 07/01/2025 12:15 PM

### **Product Category**

### **Part Description**

H847-04-BR

Direct Socketweld/Braze Coupling (Tube)



# DIMENSIONS

| Α | 0.250 |
|---|-------|
| c | 0.44  |
| D | 0.190 |

### **GENERAL**

| Pressure Rating  | 6000 PSI                          |
|------------------|-----------------------------------|
| Fitting Material | Naval Brass, ASTM B21, UNS C46400 |

#### https://www.cpvmfg.com 484.731.4010

The complete catalog contents must be reviewed to ensure that the system designer and user make a safe product selection. When selecting products, the totabystem design must be considered to ensure safe, trouble-free performance. Function, material compatibility, adequate ratings, proper installation, operation, and maintenance are the responsibilities of the system designer and user. Caution: Do not mix or interchange valve components with those of other manufacturers.