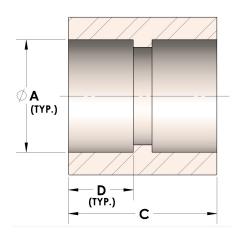

### **Part Description**

H847-04-M Direct Socketweld/Braze Coupling (Tube)

# DIMENSIONS

| Α | 0.250 |
|---|-------|
| с | 0.44  |
| D | 0.190 |