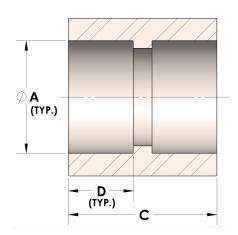

# DATA SHEET

H847-06-M 07/16/2025 2:19 AM

### **Product Category**

### **Part Description**

H847-06-M Direct Socketweld/Braze Coupling (Tube)



## DIMENSIONS

| Α | 0.380 |
|---|-------|
| с | 0.56  |
| D | 0.250 |

### **GENERAL**

| Pressure Rating  | 6000 PSI                      |
|------------------|-------------------------------|
| Fitting Material | Monel®, ASTM B164, UNS N04405 |

#### https://www.cpvmfg.com 484.731.4010

The complete catalog contents must be reviewed to ensure that the system designer and user make a safe product selection. When selecting products, the totabystem design must be considered to ensure safe, trouble-free performance. Function, material compatibility, adequate ratings, proper installation, operation, and maintenance are the responsibilities of the system designer and user. Caution: Do not mix or interchange valve components with those of other manufacturers.