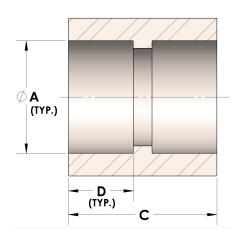

## DATA SHEET

H847-06-S 07/01/2025 9:35 PM

### **Product Category**

### **Part Description**

H847-06-S Direct Socketweld/Braze Coupling (Tube)



# DIMENSIONS

| Α | 0.380 |
|---|-------|
| c | 0.56  |
| D | 0.250 |

## **GENERAL**

| Pressure Rating  | 6000 PSI                |
|------------------|-------------------------|
| Fitting Material | Carbon Steel, ASTM A108 |

#### https://www.cpvmfg.com 484.731.4010

The complete catalog contents must be reviewed to ensure that the system designer and user make a safe product selection. When selecting products, the totabystem design must be considered to ensure safe, trouble-free performance. Function, material compatibility, adequate ratings, proper installation, operation, and maintenance are the responsibilities of the system designer and user. Caution: Do not mix or interchange valve components with those of other manufacturers.