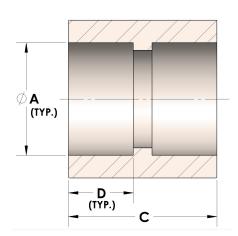

### DATA SHEET

H847-08-S 07/01/2025 2:01 PM

### **Product Category**

### **Part Description**

H847-08-S Direct Socketweld/Braze Coupling (Tube)



# DIMENSIONS

| Α | 0.500 |
|---|-------|
| с | 0.69  |
| D | 0.310 |

## **GENERAL**

| Pressure Rating  | 4500 PSI                |
|------------------|-------------------------|
| Fitting Material | Carbon Steel, ASTM A108 |

### https://www.cpvmfg.com 484.731.4010

The complete catalog contents must be reviewed to ensure that the system designer and user make a safe product selection. When selecting products, the totabystem design must be considered to ensure safe, trouble-free performance. Function, material compatibility, adequate ratings, proper installation, operation, and maintenance are the responsibilities of the system designer and user. Caution: Do not mix or interchange valve components with those of other manufacturers.