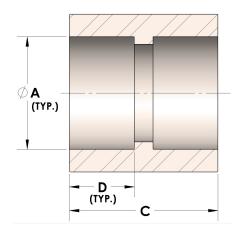

### DATA SHEET

H847-08-SS316L 09/17/2025 5:10 AM

#### **Product Category**

#### **Part Description**

H847-08-SS316L

Direct Socketweld/Braze Coupling (Tube)



# DIMENSIONS

| Α | 0.500 |
|---|-------|
| c | 0.69  |
| D | 0.310 |

## **GENERAL**

| Pressure Rating  | 4500 PSI                                        |
|------------------|-------------------------------------------------|
| Fitting Material | 316/L Stainless Steel, ASTM A276, UNS S31600/03 |

https://www.cpvmfg.com 484.731.4010

The complete catalog contents must be reviewed to ensure that the system designer and user make a safe product selection. When selecting products, the totabystem design must be considered to ensure safe, trouble-free performance. Function, material compatibility, adequate ratings, proper installation, operation, and maintenance are the responsibilities of the system designer and user. Caution: Do not mix or interchange valve components with those of other