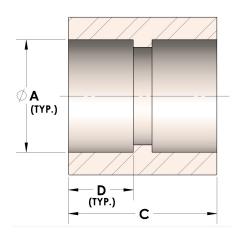

## DATA SHEET

H847-10-BR 09/16/2025 3:48 AM

### **Product Category**

### **Part Description**

H847-10-BR Direct Socketweld/Braze Coupling (Tube)



# DIMENSIONS

| Α | 0.630 |
|---|-------|
| c | 0.81  |
| D | 0.380 |

## **GENERAL**

| Pressure Rating  | 3000 PSI                          |
|------------------|-----------------------------------|
| Fitting Material | Naval Brass, ASTM B21, UNS C46400 |

#### https://www.cpvmfg.com 484.731.4010

The complete catalog contents must be reviewed to ensure that the system designer and user make a safe product selection. When selecting products, the totabystem design must be considered to ensure safe, trouble-free performance. Function, material compatibility, adequate ratings, proper installation, operation, and maintenance are the responsibilities of the system designer and user. Caution: Do not mix or interchange valve components with those of other manufacturers.