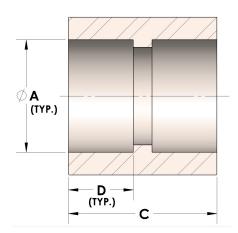

# DATA SHEET

H847-10-CUNI 07/11/2025 11:11 PM

### **Product Category**

#### **Part Description**

H847-10-CUNI Direct Socketweld/Braze Coupling (Tube)



# DIMENSIONS

| Α | 0.630 |
|---|-------|
| c | 0.81  |
| D | 0.380 |

## **GENERAL**

| Pressure Rating  | 2500 PSI                                     |
|------------------|----------------------------------------------|
| Fitting Material | Copper Nickel 70/30, MIL-C15726F, UNS C71500 |

### https://www.cpvmfg.com 484.731.4010

The complete catalog contents must be reviewed to ensure that the system designer and user make a safe product selection. When selecting products, the totabystem design must be considered to ensure safe, trouble-free performance. Function, material compatibility, adequate ratings, proper installation, operation, and maintenance are the responsibilities of the system designer and user. Caution: Do not mix or interchange valve components with those of other manuf