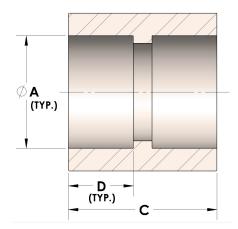

### DATA SHEET

H847-10-SS316L 09/17/2025 1:47 AM

#### **Product Category**

#### **Part Description**

H847-10-SS316L

Direct Socketweld/Braze Coupling (Tube)



# DIMENSIONS

| A | 0.630 |
|---|-------|
| c | 0.81  |
| D | 0.380 |

## **GENERAL**

| Pressure Rating  | 4500 PSI                                        |
|------------------|-------------------------------------------------|
| Fitting Material | 316/L Stainless Steel, ASTM A276, UNS S31600/03 |

https://www.cpvmfg.com 484.731.4010

The complete catalog contents must be reviewed to ensure that the system designer and user make a safe product selection. When selecting products, the totabystem design must be considered to ensure safe, trouble-free performance. Function, material compatibility, adequate ratings, proper installation, operation, and maintenance are the responsibilities of the system designer and user. Caution: Do not mix or interchange valve components with those of other