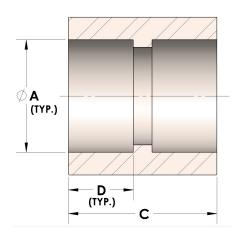

### **Part Description**

H847-12-M Direct Socketweld/Braze Coupling (Tube)

# DIMENSIONS

| Α | 0.750 |
|---|-------|
| c | 1.00  |
| D | 0.440 |