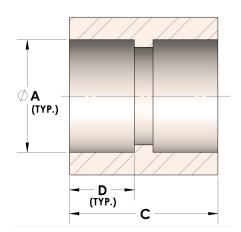

#### **Part Description**

H847-12-S Direct Socketweld/Braze Coupling (Tube)

# DIMENSIONS

| Α | 0.750 |
|---|-------|
| с | 1.00  |
| D | 0.440 |