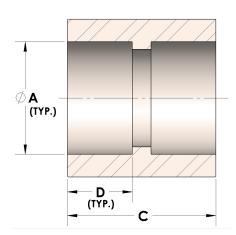

# DATA SHEET

H847-16-S 09/15/2025 7:13 PM

#### **Product Category**

#### **Part Description**

H847-16-S Direct Socketweld/Braze Coupling (Tube)



## DIMENSIONS

| Α | 1.000 |
|---|-------|
| c | 1.13  |
| D | 0.500 |

### **GENERAL**

| Pressure Rating  | 4500 PSI                |
|------------------|-------------------------|
| Fitting Material | Carbon Steel, ASTM A108 |

### https://www.cpvmfg.com 484.731.4010

The complete catalog contents must be reviewed to ensure that the system designer and user make a safe product selection. When selecting products, the totabystem design must be considered to ensure safe, trouble-free performance. Function, material compatibility, adequate ratings, proper installation, operation, and maintenance are the responsibilities of the system designer and user. Caution: Do not mix or interchange valve components with those of other manufacturers.