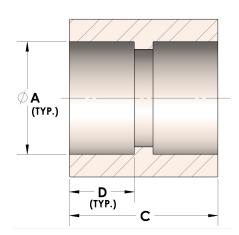

### DATA SHEET

H847-24-BR 07/12/2025 12:32 PM

### **Product Category**

### **Part Description**

H847-24-BR Direct Socketweld/Braze Coupling (Tube)



# DIMENSIONS

| Α | 1.500 |
|---|-------|
| C | 1.38  |
| D | 0.630 |

## **GENERAL**

| Pressure Rating  | 3000 PSI                          |
|------------------|-----------------------------------|
| Fitting Material | Naval Brass, ASTM B21, UNS C46400 |

#### https://www.cpvmfg.com 484.731.4010

The complete catalog contents must be reviewed to ensure that the system designer and user make a safe product selection. When selecting products, the totabystem design must be considered to ensure safe, trouble-free performance. Function, material compatibility, adequate ratings, proper installation, operation, and maintenance are the responsibilities of the system designer and user. Caution: Do not mix or interchange valve components with those of other manufacturers.