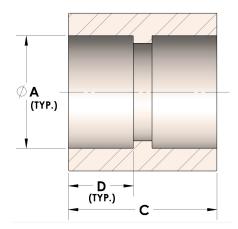

### DATA SHEET

H847-24-SS316L 07/13/2025 1:24 PM

#### **Product Category**

#### **Part Description**

H847-24-SS316L

Direct Socketweld/Braze Coupling (Tube)



# DIMENSIONS

| Α | 1.500 |
|---|-------|
| c | 1.38  |
| D | 0.630 |

## **GENERAL**

| Pressure Rating  | 3000 PSI                                        |
|------------------|-------------------------------------------------|
| Fitting Material | 316/L Stainless Steel, ASTM A276, UNS S31600/03 |

https://www.cpvmfg.com 484.731.4010

The complete catalog contents must be reviewed to ensure that the system designer and user make a safe product selection. When selecting products, the totabystem design must be considered to ensure safe, trouble-free performance. Function, material compatibility, adequate ratings, proper installation, operation, and maintenance are the responsibilities of the system designer and user. Caution: Do not mix or interchange valve components with those of other