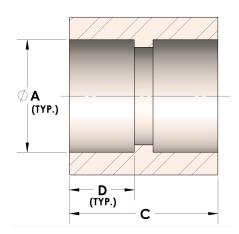

### DATA SHEET

H847-32-BR 09/13/2025 3:23 AM

### **Product Category**

### **Part Description**

H847-32-BR Direct Socketweld/Braze Coupling (Tube)



# DIMENSIONS

| Α | 2.000 |
|---|-------|
| c | 1.88  |
| D | 0.880 |

## **GENERAL**

| Pressure Rating  | 3000 PSI                          |
|------------------|-----------------------------------|
| Fitting Material | Naval Brass, ASTM B21, UNS C46400 |

### https://www.cpvmfg.com 484.731.4010

The complete catalog contents must be reviewed to ensure that the system designer and user make a safe product selection. When selecting products, the totabystem design must be considered to ensure safe, trouble-free performance. Function, material compatibility, adequate ratings, proper installation, operation, and maintenance are the responsibilities of the system designer and user. Caution: Do not mix or interchange valve components with those of other manufacturers.