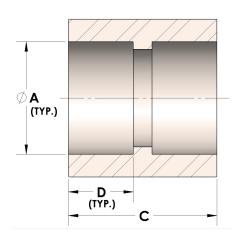

### **Part Description**

H847-32-S Direct Socketweld/Braze Coupling (Tube)

# DIMENSIONS

| Α | 2.000 |
|---|-------|
| c | 1.88  |
| D | 0.880 |