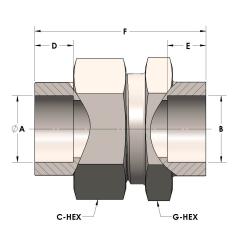

# DIMENSIONS

| A     | 0.500 |
|-------|-------|
| В     | 0.50  |
| C-HEX | 0.94  |
| D     | 0.310 |
| E     | 0.31  |
| F     | 1.44  |
| G-HEX | 0.88  |