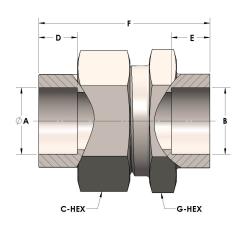

## **DIMENSIONS**

| A     | 0.630 |
|-------|-------|
| В     | 0.63  |
| C-HEX | 1.13  |
| D     | 0.380 |
| E     | 0.38  |
| F     | 1.69  |
| G-HEX | 1.06  |