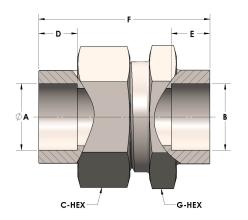

## **DIMENSIONS**

| A     | 0.750 |
|-------|-------|
| В     | 0.75  |
| C-HEX | 1.38  |
| D     | 0.440 |
| Е     | 0.44  |
| F     | 1.94  |
| G-HEX | 1.38  |