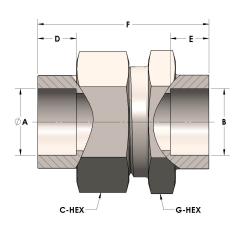

## **DIMENSIONS**

| A     | 0.750 |
|-------|-------|
| В     | 0.75  |
| C-HEX | 1.38  |
| D     | 0.440 |
| E     | 0.44  |
| F     | 1.94  |
| G-HEX | 1.38  |