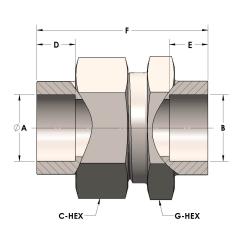

## DIMENSIONS

| A     | 1.000 |
|-------|-------|
| В     | 1.00  |
| C-HEX | 1.63  |
| D     | 0.500 |
| E     | 0.50  |
| F     | 2.19  |
| G-HEX | 1.63  |