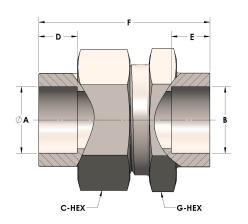

## **DIMENSIONS**

| A     | 1.000 |
|-------|-------|
| В     | 1.00  |
| C-HEX | 1.63  |
| D     | 0.500 |
| E     | 0.50  |
| F     | 2.19  |
| G-HEX | 1.63  |