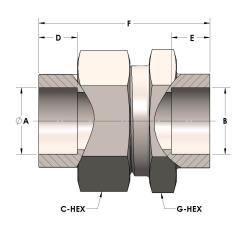

## **DIMENSIONS**

| A     | 1.000 |
|-------|-------|
| В     | 1.00  |
| C-HEX | 1.63  |
| D     | 0.500 |
| E     | 0.50  |
| F     | 2.19  |
| G-HEX | 1.63  |