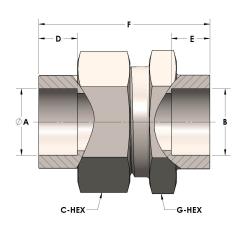

## **DIMENSIONS**

| A     | 1.250 |
|-------|-------|
| В     | 1.25  |
| C-HEX | 2     |
| D     | 0.560 |
| E     | 0.56  |
| F     | 2.31  |
| G-HEX | 1.88  |