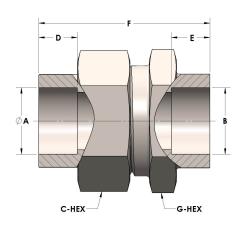

## **DIMENSIONS**

| A     | 1.500 |
|-------|-------|
| В     | 1.50  |
| C-HEX | 2.38  |
| D     | 0.630 |
| E     | 0.63  |
| F     | 2.50  |
| G-HEX | 2.25  |