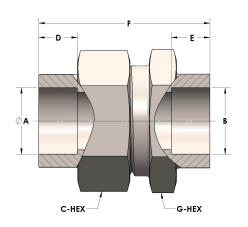

## **DIMENSIONS**

| A     | 2.000 |
|-------|-------|
| В     | 2.00  |
| C-HEX | 3.25  |
| D     | 0.880 |
| E     | 0.88  |
| F     | 3.19  |
| G-HEX | 3     |