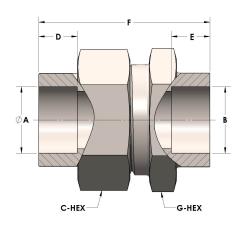

## **DIMENSIONS**

| A     | 2.000 |
|-------|-------|
| В     | 2.00  |
| C-HEX | 3.25  |
| D     | 0.880 |
| E     | 0.88  |
| F     | 3.19  |
| G-HEX | 3     |