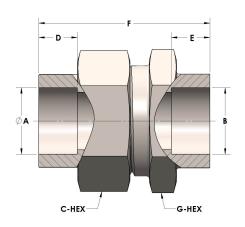

## **DIMENSIONS**

| A     | 2.000 |
|-------|-------|
| В     | 2.00  |
| C-HEX | 3.25  |
| D     | 0.880 |
| E     | 0.88  |
| F     | 3.19  |
| G-HEX | 3     |