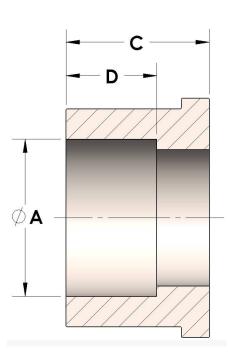

## DATA SHEET

H849R-02-S

H849R-02-S 09/16/2025 1:42 PM

Socketweld/braze Tube Tailpiece

Product Category

Part Description



## DIMENSIONS

| Α | 0.130 |
|---|-------|
| с | 0.38  |
| D | 0.190 |

## GENERAL

| Pressure Rating    | 6000 PSI                |
|--------------------|-------------------------|
| Tailpiece Material | Carbon Steel, ASTM A108 |

https://www.cpvmfg.com 484.731.4010

The complete catalog contents must be reviewed to ensure that the system designer and user make a safe product selection. When selecting products, the totabystem design must be considered to ensure safe, trouble-free performance. Function, material compatibility, adequate ratings, proper installation, operation, and maintenance are the responsibilities of the system designer and user. Caution: Do not mix or interchange valve components with those of other manufacturers.